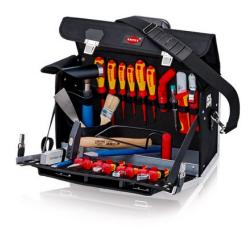

## Tool Bag "Classic" Electric

- Equipped with 23 brand tools, partly VDE-tested according to DIN EN 60900
- Light design made of hard-wearing, reinforced polyester fabric
- Front additionally reinforced with aluminium brackets
- Semi-fold-out front with adjustable loops and exterior document compartment
- With galvanized steel base tray
- With carrying handle and adjustable shoulder strap
- External dimensions (W x H x D): 440 x 270 x 180 mm; internal dimensions (W x H x D): 420 x 250 x 160 mm